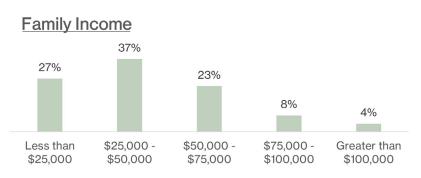

# MDFT in the United States: 2021 Year in Review



## MDFT Outcomes: 2021



#### At discharge, MDFT Youth were...



## Successful MDFT Engagement, Retention and Completion

- ✓ Average length of treatment was 5 months.
- √ Youth & families received an average of 6 hours of treatment each month.

94% of families

completed treatment



## Who do we serve?

#### 2021 Case Demographics\*











www.mdft.org

## MDFT Publications in 2021

- Nielsen, P., Christensen, M., Henderson, C., Liddle, H. A., Croquette-Krokar, M., Favez, N., & Rigter, H. (2021). <u>Multidimensional family therapy reduces</u> <u>problematic gaming in adolescents: A randomized controlled trial</u>. *Journal of Behavioral Addictions*, 10 (2), 234-243.
- van der Pol TM, Cohn MD, van Domburg L, Rigter H, Vermeiren R. R. J. M. (2021). Assessing the effect of multidimensional family therapy in adolescents on police arrests against a background of falling crime rates. A randomised controlled trial with 7-year follow-up. *Journal of Experimental Criminology*, 17, 597-609. doi.org/10.1007/s11292-020-09431-0

## Training and Consultation

#### TRAININGS & WORKSHOPS

- 8 Introductory Trainings & 2 Workshops deliv