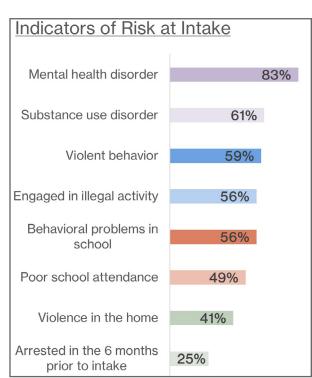

# MDFT in the United States: 2021 Year in Review



## MDFT Outcomes: 2021



#### At discharge, MDFT Youth were...



## Successful MDFT Engagement, Retention and Completion

- ✓ Average length of treatment was 5 months.
- √ Youth & families received an average of 6 hours of treatment each month.

94% of families

completed treatment



## Who do we serve?

#### 2021 Case Demographics\*











www.mdft.org

## MDFT Publications in 2021

- Nielsen, P., Christensen, M., Henderson, C., Liddle, H. A., Croquette-Krokar, M., Favez, N., & Rigter, H. (2021). <u>Multidimensional family therapy reduces</u> <u>problematic gaming in adolescents: A randomized controlled trial</u>. *Journal of Behavioral Addictions*, 10 (2), 234-243.
- van der Pol TM, Cohn MD, van Domburg L, Rigter H, Vermeiren R. R. J. M. (2021). Assessing the effect of multidimensional family therapy in adolescents on police arrests against a background of falling crime rates. A randomised controlled trial with 7-year follow-up. *Journal of Experimental Criminology*, 17, 597-609. doi.org/10.1007/s11292-020-09431-0

## Training and Consultation

#### TRAININGS & WORKSHOPS

- 8 Introductory Trainings & 2 Workshops deliver