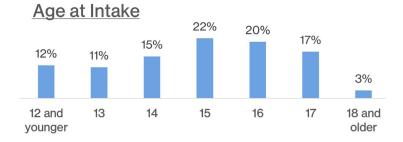

# MDFT in the United States: 2021 Year in Review



## MDFT Outcomes: 2021



#### At discharge, MDFT Youth were...



## Successful MDFT Engagement, Retention and Completion

- ✓ Average length of treatment was 5 months.
- √ Youth & families received an average of 6 hours of treatment each month.

94% of families

completed treatment



## Who do we serve?

#### 2021 Case Demographics\*











www.mdft.org

## MDFT Publications in 2021

- Nielsen, P., Christensen, M., Henderson, C., Liddle, H. A., Croquette-Krokar, M., Favez, N., & Rigter, H. (2021). <u>Multidimensional family therapy reduces</u> <u>problematic gaming in adolescents: A randomized controlled trial</u>. *Journal of Behavioral Addictions*, 10 (2), 234-243.
- van der Pol TM, Cohn MD, van Domburg L, Rigter H, Vermeiren R. R. J. M. (2021). Assessing the effect of multidimensional family therapy in adolescents on police arrests against a background of falling crime rates. A randomised controlled trial with 7-year follow-up. *Journal of Experimental Criminology*, 17, 597-609. doi.org/10.1007/s11292-020-09431-0

## Training and Consultation

#### TRAININGS & WORKSHOPS

- 8 Introductory Trainings & 2 Workshops del