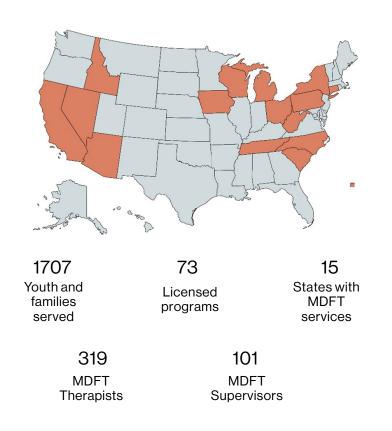

# MDFT in the United States: 2021 Year in Review



## MDFT Outcomes: 2021



#### At discharge, MDFT Youth were...



## Successful MDFT Engagement, Retention and Completion

- ✓ Average length of treatment was 5 months.
- √ Youth & families received an average of 6 hours of treatment each month.

94% of families

completed treatment



## Who do we serve?

#### 2021 Case Demographics\*











www.mdft.org

## MDFT Publications in 2021

- Nielsen, P., Christensen, M., Henderson, C., Liddle, H. A., Croquette-Krokar, M., Favez, N., & Rigter, H. (2021). <u>Multidimensional family therapy reduces</u> <u>problematic gaming in adolescents: A randomized controlled trial</u>. *Journal of Behavioral Addictions*, 10 (2), 234-243.
- van der Pol TM, Cohn MD, van Domburg L, Rigter H, Vermeiren R. R. J. M. (2021). Assessing the effect of multidimensional family therapy in