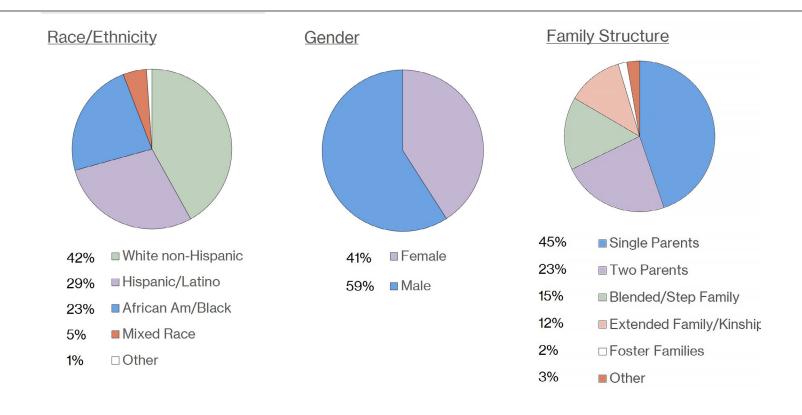

# MDFT in the United States: 2021 Year in Review



## MDFT Outcomes: 2021



#### At discharge, MDFT Youth were...



## Successful MDFT Engagement, Retention and Completion

- ✓ Average length of treatment was 5 months.
- √ Youth & families received an average of 6 hours of treatment each month.

94% of families

completed treatment



## Who do we serve?

#### 2021 Case Demographics\*











www.mdft.org

## MDFT Publications in 2021

- Nielsen, P., Christensen, M., Henderson, C., Liddle, H. A., Croquette-Krokar, M., Favez, N., & Rigter, H. (2021). <u>Multidimensional family therapy reduces</u> <u>problematic gaming in adolescents: A randomized controlled trial</u>. *Journal of Behavioral Addictions*, 10 (2), 234-243.
- van der Pol TM, Cohn MD, van Domburg L, Rigter H, Vermeiren R. R. J. M. (2021). Assessing the effect of multidimensional family therapy in adolescents on police arrests against a background of falling crime rates. A randomised controlled trial with 7-year follow-up. *Journal of Experimental Criminology*, 17, 597-609. doi.org/10.1007/s11292-020-09431-0

## Training and Consultation

#### TRAININGS & WORKSHOPS

- 8 Introductory Trainings & 2 Workshops d