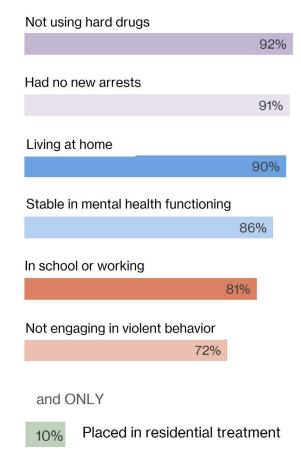

# MDFT in the United States: 2021 Year in Review



## MDFT Outcomes: 2021



#### At discharge, MDFT Youth were...



## Successful MDFT Engagement, Retention and Completion

- ✓ Average length of treatment was 5 months.
- √ Youth & families received an average of 6 hours of treatment each month.

94% of families

completed treatment



## Who do we serve?

#### 2021 Case Demographics\*











www.mdft.org

## MDFT Publications in 2021

- Nielsen, P., Christensen, M., Henderson, C., Liddle, H. A., Croquette-Krokar, M., Favez, N., & Rigter, H. (2021). <u>Multidimensional family therapy reduces</u> <u>problematic gaming in adolescents: A randomized controlled trial</u>. *Journal of Behavioral Addictions*, 10 (2), 234-243.
- van der Pol TM, Cohn MD, van Domburg L, Rigter H, Vermeiren R. R. J. M. (2021). Assessing the effect of multidimensional family therapy in adolescents on police arrests against a b